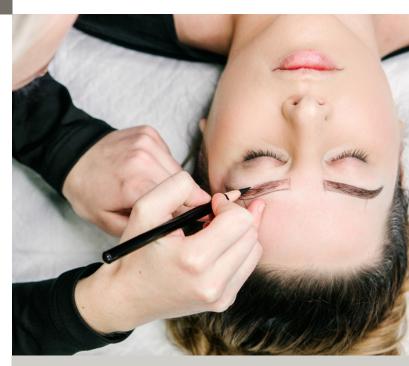

#### **PRO TIPS**

Lightroom CC Desktop offers adjustment brush presets as well as photo presets to help you maximize your photo impact. I use the teethwhitening preset to whiten both teeth and eyes, and I use the irisenhance tool for bright, clear eye color. I use the skin-softening tool sparingly, too!